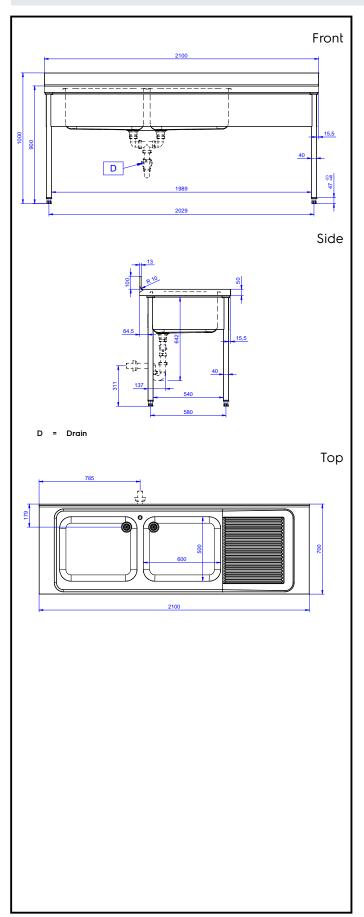

## **Key Information:**

External dimensions, Width:

132812 (LG2126DXPN) 2100 mm External dimensions, Depth: 700 mm External dimensions, Height: 1000 mm Upstand Dimensions, Height: 100 mm **Upstand Dimensions, Depth:** 13 mm Upstand Dimensions, Radius: R=10 **Bowls number** 

**Bowl dimensions** 

600x500xH320 50 mm Worktop thickness:

65 kg Net weight: